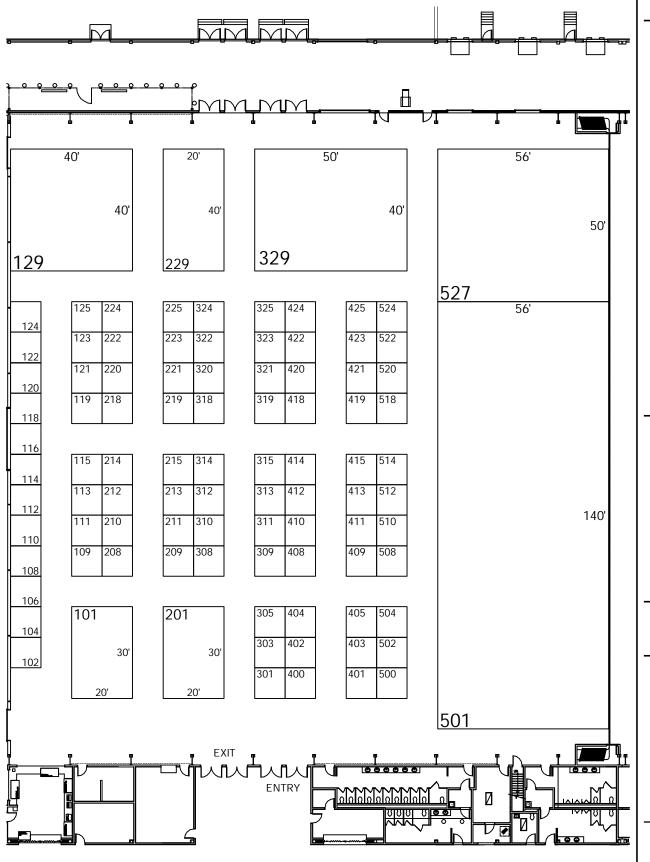

**BOOTH COUNT** 

BLDG. LEGEND:

## FREEMAN

DRAWING STARTED: 9/13/2016 LX

FILE PATH:

2016 Ski & Snoboard Show 09-13-2016.dwg

DRAWING NAME: 2016 SKI & SNOBOARD SHOW (

HALL NAME: HALL 3

JOB NUMBER: 434959

ACCT. EXEC.:

Bryan Glube

NOT TO SCALE

## DISCLAIMER

EVERY EFFORT HAS BEEN MADE TO ENSURE THE ACCURACY OF ALL INFORMATION CONTAINED ON THIS FLOORPLAN. HOWEVER NO WARRANTIES FLOORPLAN. HOWEVER NO WARRANTIES
EITHER EXPRESSED OR IMPLIED ARE
MADE WITH RESPECT TO THIS FLOORPLAI
IF THE LOCATION OF BUILDING COLUMNS
UTILITIES OR OTHER ARCHITECTURAL
COMPONENTS OF THE FACILITY IS
A CONSIDERATION. IN THE CONSTRUCTIO
OR USAGE OF AN EXHIBIT, IT IS THE SOLE
RESPONSIBILITY OF THE EXHIBITOR TO
PHYSICALLY INSPECT THE FACILITY TO
VERIFY ALL DIMENSIONS AND LOCATIONS